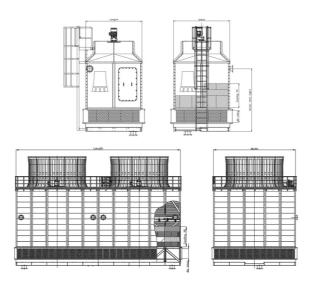

# **Construction of new cooling towers**

For your individual needs, we offer you our specially developed and proven cooling tower series "BD" in a modular design.

# **Overview of the BD-series**

|                                 | Version | Base<br>[m²] | Norm<br>Volume flow<br>[m³/h] | Norm Cooling<br>capacity<br>[MW] |
|---------------------------------|---------|--------------|-------------------------------|----------------------------------|
| Cooling tower with fan          | BD8     | 7,70         | 92                            | 1,100                            |
|                                 | BD10    | 10,50        | 126                           | 1,500                            |
|                                 | BD14    | 13,70        | 164                           | 1,957                            |
|                                 | BD17    | 17,20        | 206                           | 2,457                            |
|                                 | BD19    | 19,10        | 229                           | 2,729                            |
|                                 | BD21    | 21,00        | 252                           | 3,000                            |
|                                 | BD23    | 22,90        | 275                           | 3,271                            |
|                                 | BD25    | 25,40        | 305                           | 3,629                            |
|                                 | BD28    | 28,00        | 336                           | 4,000                            |
|                                 | BD30    | 30,50        | 366                           | 4,357                            |
|                                 | BD36    | 35,50        | 426                           | 5,071                            |
|                                 | BD42    | 41,50        | 498                           | 5,929                            |
|                                 | BD48    | 47,40        | 569                           | 6,771                            |
|                                 | BD55    | 54,20        | 650                           | 7,480                            |
| Cooling tower<br>with flat roof | BDFF47  | 47,50        | 570                           | 6,786                            |
|                                 | BDFF54  | 54,00        | 648                           | 7,714                            |
|                                 | BDFF61  | 61,00        | 732                           | 8,714                            |
|                                 | BDFF68  | 68,40        | 821                           | 9,771                            |
|                                 | BDFF76  | 76,20        | 914                           | 10,886                           |
|                                 | BDFF85  | 84,50        | 1014                          | 11,670                           |